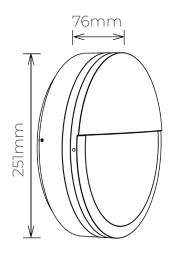

#### **DIMENSIONS**

#### **PRODUCT RANGE**

| Model #          | Rated<br>Power<br>(W) | Luminous Flux<br>(lm) | Dimensions(mm) | Weight<br>(kg) |
|------------------|-----------------------|-----------------------|----------------|----------------|
| enl-WL840-12-8yy | 12                    | 720                   | 251 x 76       | 1.5            |
| enl-WL840-18-8yy | 18                    | 1300                  |                |                |