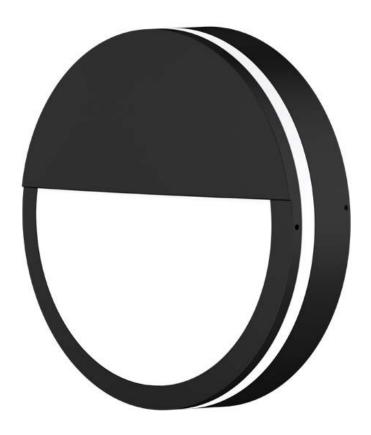

# WALL LIGHT enl-WL840

The WL840 is a decorative LED Wall Light suitable for indoor & outdoor lighting applications where directional downward light throw is required

## **FEATURES**

· Aluminium housing for heat dissipation

www.enlighten.com.au | 1800 365 444

- IP65 Weather protection
- IK08 Impact protection
- Directional light throw reduce light pollution