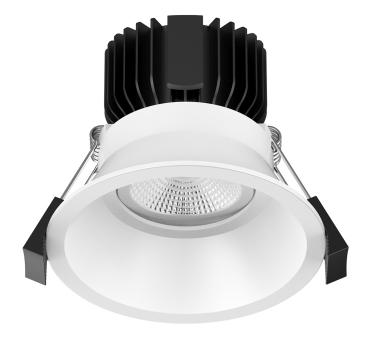

# **DOWNLIGHT** enl-DL200

The DL200 is a 90mm cutout downlight, ideal for office meeting rooms, foyers, waiting rooms, and retail spaces that require a customised lighting environment. It offers multiple control options to accommodate the varying needs of both retrofit and new installations.

## **FEATURES**

- 90mm cutout
- · High CRI >90
- DALI-2 DT8 Tunable White or wireless control
- · Supplied with a 1.2m Flex and Plug
- Tunable white 2700K-6500K