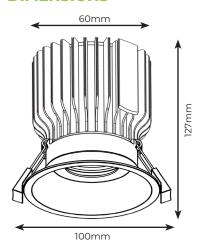

t and new installations.

## **FEATURES**

- 90mm cutout
- · High CRI >90
- DALI-2 DT8 Tunable White or wireless control
- · Supplied with a 1.2m Flex and Plug
- Tunable white 2700K-6500K





# **DOWNLIGHT** enl-DL200



#### **PRODUCT RANGE**

| Model #                  | Rated Power (W) | Luminous Flux (lm) | Cutout (mm) | Weight (kg) |
|--------------------------|-----------------|--------------------|-------------|-------------|
| enl-DL200-18-9TW-60-DALI | 18              | 1020-1460          | Ø90-95      | 0.32        |
| enl-DL200-18-9TW-60-CAS  |                 |                    |             |             |
| enl-DL200-18-9TW-60-KM   |                 |                    |             |             |

DALI is DALI-2 DT8, CAS & KM are Wireless Controls

#### **DIMENSIONS**



### **TECHNICAL INFORMATION**

| Optical Optical               |                                       |  |
|-------------------------------|---------------------------------------|--|
| Light source                  | LED                                   |  |
| CRI                           | Ra>90                                 |  |
| Beam Angle                    | 60°                                   |  |
| ССТ                           | 2700K-6500K                           |  |
| Electrical                    |                                       |  |
| Power consumption             | 18W                                   |  |
| Operating voltage & frequency | 220-240 VAC , 50/60 Hz                |  |
| Power factor                  | >0.9                                  |