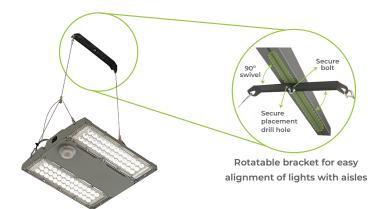

#### **MOUNTING ACCESSORIES**

| Name                  | Item Code     | Item Description                        |
|-----------------------|---------------|-----------------------------------------|
| Ceiling Mount Bracket | enl-HB119-CMB | High Bay Ceiling<br>Mount Bracket, Grey |

#### **CONTROL ACCESSORIES**

| Name             |            | Item Code       | Item Description                                      |
|------------------|------------|-----------------|-------------------------------------------------------|
| Microwave Sensor | -          | enl-HB-MWsensor | Microwave motion<br>sensor with 2 & 3<br>step dimming |
| Casambi Module   | The Action | enl-HB-CAS      | Enables Casambi<br>control of the<br>luminaire        |

#### SINGLE MOUNTING BRACKET

AR2

cd C0 - C180



AR3

#### COMPLIANCE

The enl-HB119 meets all relevant standards and regulatory requirements.

#### www.enlighten.com.au | 1800 365 444



6

ed C0 - C180 C90 - C270

AR1

S4