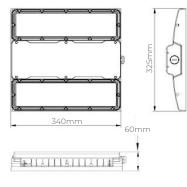

#### **PRODUCT RANGE**

| Model #              | Rated<br>Power (W) | Luminous<br>Flux (lm) | Dimensions<br>(mm) | Weight<br>(kg) |
|----------------------|--------------------|-----------------------|--------------------|----------------|
| enl-HB119-100-xyy-zz | 100                | 18500                 | 7/0.705.00         | 3.7            |
| enl-HB119-150-xyy-zz | 150                | 27750                 | 340x325x60         |                |
| enl-HB119-200-xyy-zz | 200                | 37000                 |                    | 6.8            |
| enl-HB119-240-xyy-zz | 240                | 44400                 | 680x325x60         |                |
| enl-HB119-300-xyy-zz | 300                | 55500                 |                    | 7.8            |

#### DIMENSIONS

100W/150W