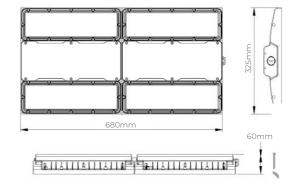

#### **PRODUCT RANGE**

| Model #              | Rated<br>Power (W) | Luminous<br>Flux (lm) | Dimensions<br>(mm) | Weight<br>(kg) |
|----------------------|--------------------|-----------------------|--------------------|----------------|
| enl-HB119-100-xyy-zz | 100                | 18500                 | 7/0.705.00         | 3.7            |
| enl-HB119-150-xyy-zz | 150                | 27750                 | 340x325x60         |                |
| enl-HB119-200-xyy-zz | 200                | 37000                 |                    | 6.8            |
| enl-HB119-240-xyy-zz | 240                | 44400                 | 680x325x60         |                |
| enl-HB119-300-xyy-zz | 300                | 55500                 |                    | 7.8            |

#### 200W/240W/300W