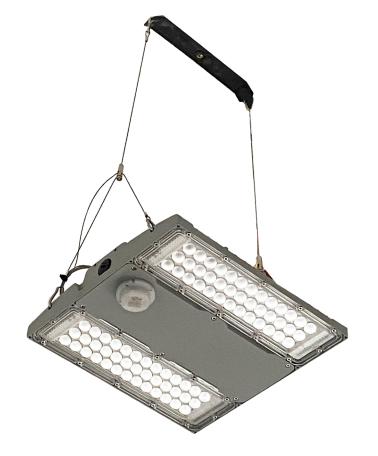

# HIGH BAY enl-HB119

The HB119 is a high uniformity low glare High Bay, suitable for all indoor applications especially multi use halls.

A flexible light with multiple mounting options to suit all environments. It also comes with the capability to be connected to a range of plug & play control options for both standalone & wireless controls

## **FEATURES**

- IP66 Ingress protection
- IK10 Impact protection
- UGR >19 Low Glare
- High lumen efficacy of up to 185lm/w
- Supplied with a 1.5m Flex and Plug, Suspension Cables and Single Mount Bracket

## **OPTIONS**

- Microwave and Casambi control options can easily be added
- Multiple Beam Angles
- DALI-2 Dimming
- 10 year warranty available
- Ceiling Mounting Bracket available